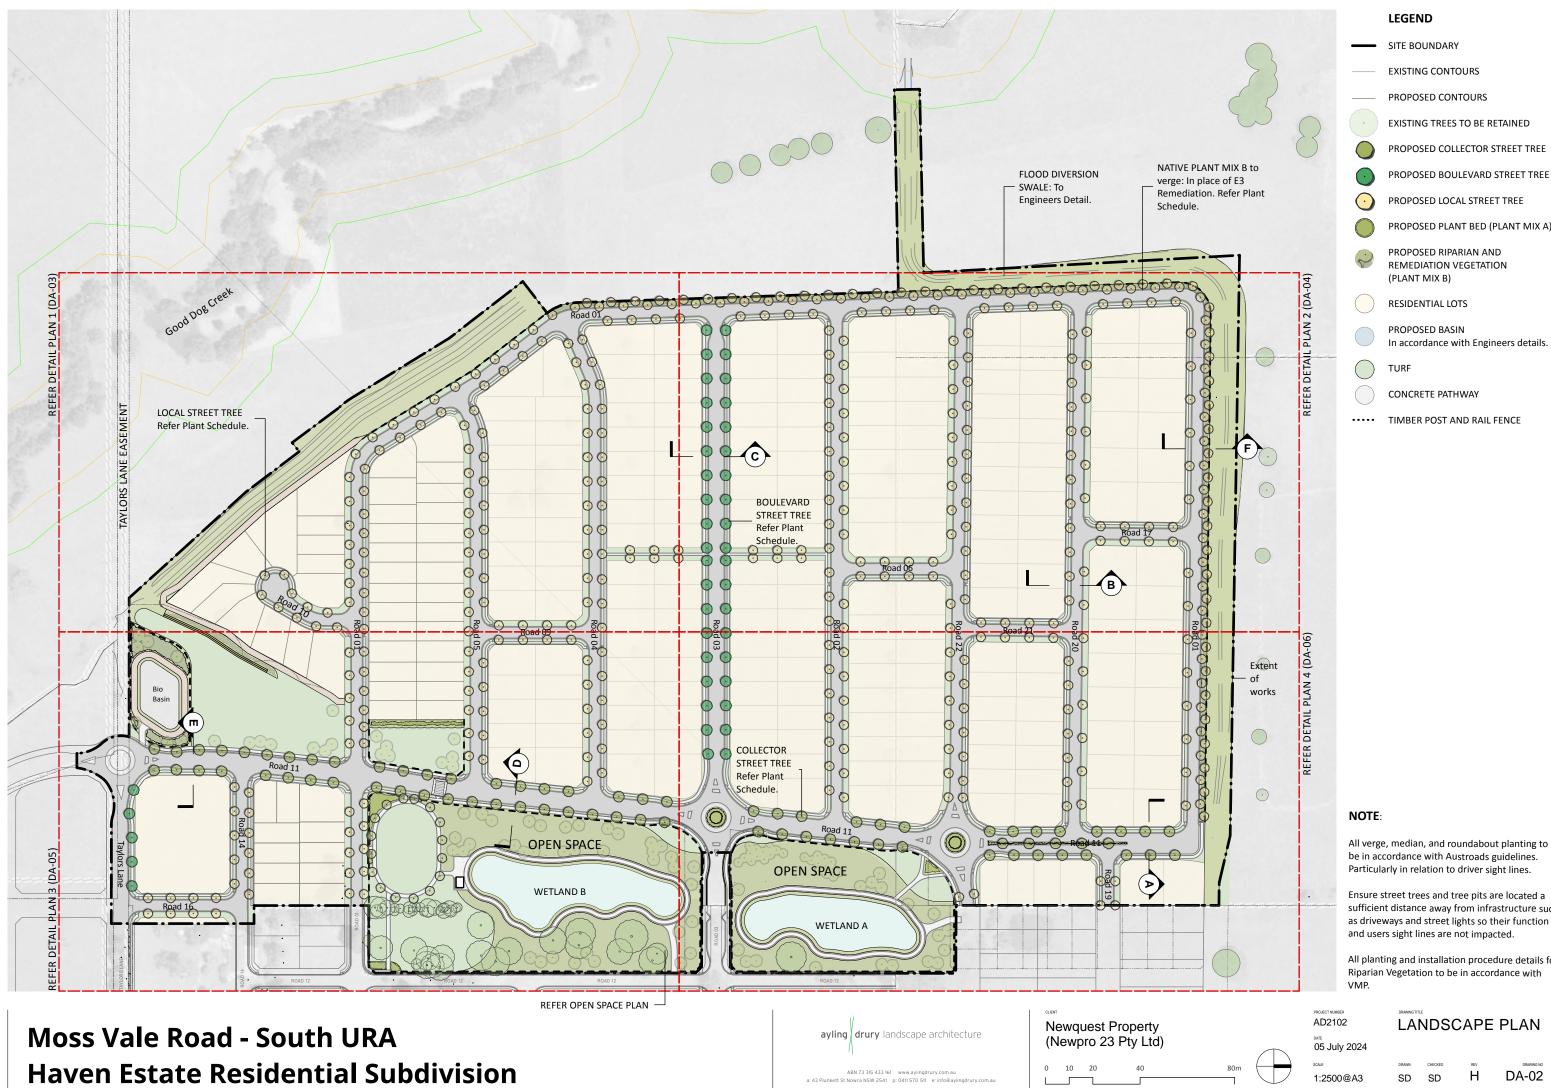

- ROPOSED BOULEVARD STREET TREE
- PROPOSED PLANT BED (PLANT MIX A)

sufficient distance away from infrastructure such

All planting and installation procedure details for

Moss Vale Road - South URA Haven Estate Residential Subdivision

## LEGEND

- SITE BOUNDARY
- EXISTING CONTOURS
- PROPOSED CONTOURS
- EXISTING TREES TO BE RETAINED

PROPOSED COLLECTOR STREET TREE

PROPOSED BOULEVARD STREET TREE

PROPOSED LOCAL STREET TREE

PROPOSED PLANT BED (PLANT MIX A)

PROPOSED RIPARIAN AND REMEDIATION VEGETATION (PLANT MIX B)

RESIDENTIAL LOTS

PROPOSED BASIN In accordance with Engineers details.

TURF

CONCRETE PATHWAY

- - - TIMBER POST AND RAIL FENCE

AD2102 05 July 2024 scale 1:1000@A3