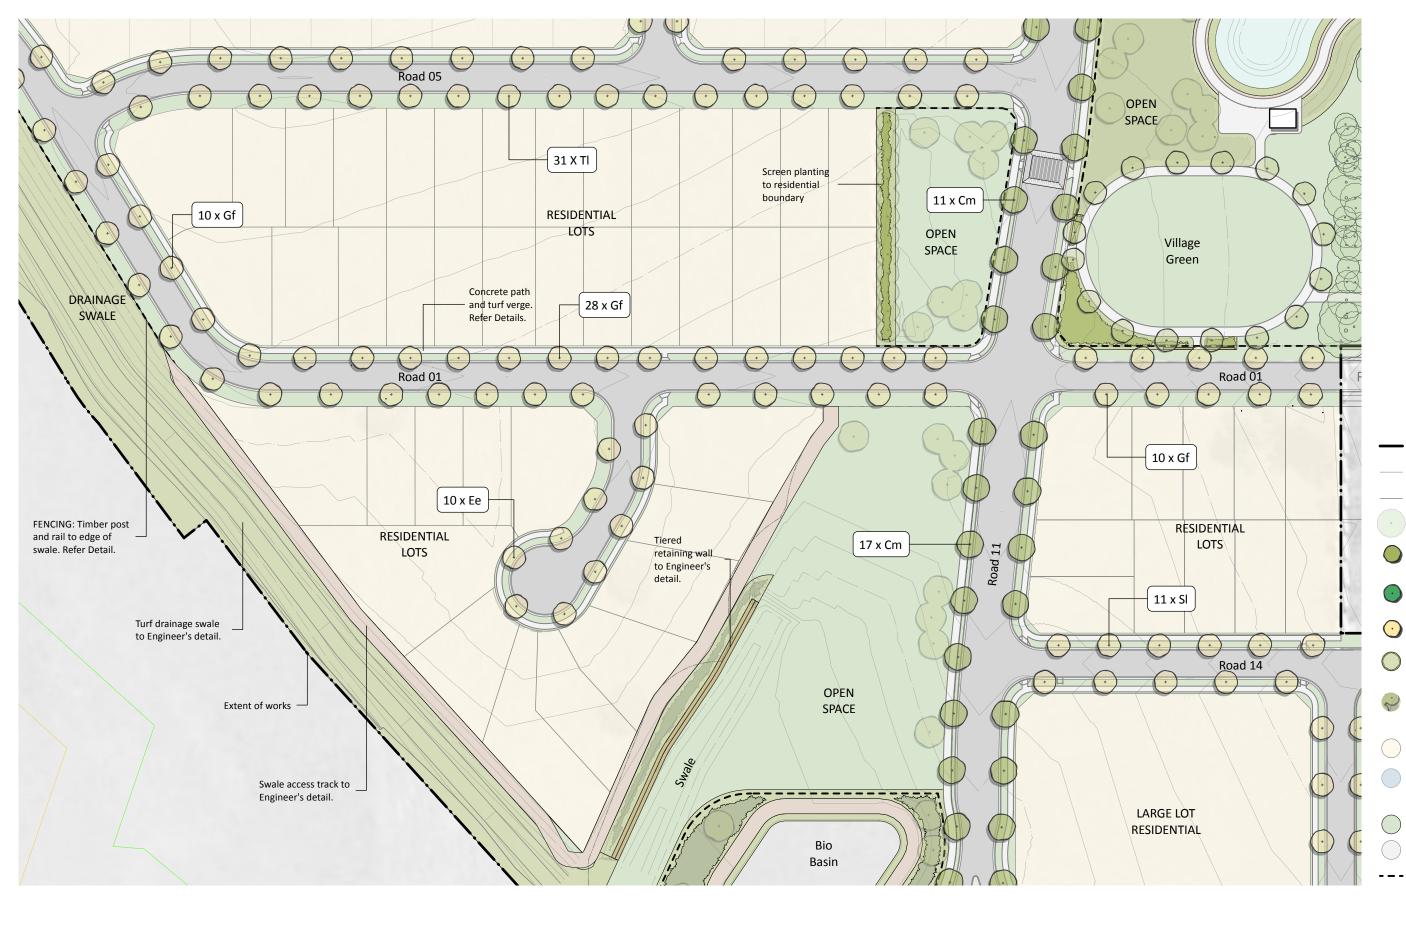

- ROPOSED BOULEVARD STREET TREE
- PROPOSED PLANT BED (PLANT MIX A)

sufficient distance away from infrastructure such

All planting and installation procedure details for



Moss Vale Road - South URA Haven Estate Residential Subdivision



## LEGEND

- SITE BOUNDARY
- EXISTING CONTOURS
- PROPOSED CONTOURS
- EXISTING TREES TO BE RETAINED

PROPOSED COLLECTOR STREET TREE

PROPOSED BOULEVARD STREET TREE

PROPOSED LOCAL STREET TREE

PROPOSED PLANT BED (PLANT MIX A)

PROPOSED RIPARIAN AND REMEDIATION VEGETATION (PLANT MIX B)

RESIDENTIAL LOTS

PROPOSED BASIN In accordance with Engineers details.

TURF

CONCRETE PATHWAY

- - - TIMBER POST AND RAIL FENCE



AD2102 05 July 2024 scale 1:1000@A3

## DETAIL PLAN STAGE 6 & 7